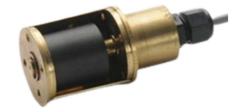

# LD-FPI-BB15 (9873-00003)

#### **SPECIFICATIONS**

**SHROUD AND STEM ASSEMBLY: Brass** 

FLOAT: Buna, 1" x 1"

**SWITCH:** SPST, 50 watt maximum

265 volts and 1 amp maximum values

**SWITCH OPERATION:** N.O. reversible to N.C.

WIRING: 2 wire PVC cable, 22ga., Black and Red, 15'