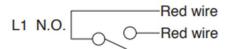

## We excel in LOW COST and HIGH QUALITY

# LD-FPI-BB15 (9873-00003)

#### MANY OTHER VARIATIONS AND OPTIONS ARE AVAILABLE



### **WIRING DIAGRAM**

Normal is when float is away from fitting



#### **SPECIFICATIONS**

**SHROUD AND STEM ASSEMBLY: Brass** 

FLOAT: Buna, 1" x 1"

**SWITCH:** SPST, 50 watt maximum

265 volts and 1 amp maximum values

**SWITCH OPERATION:** N.O. reversible to N.C.

WIRING: 2 wire PVC cable, 22ga., Black and Red, 15'

**MAXIMUM PRESSURE:** 150 PSI

OPERATING TEMPERATURE: -40 °F to +180 °F





Do you need something to be different?

No problem, call or email and let us know how we can modify this product to meet your exact requirements!