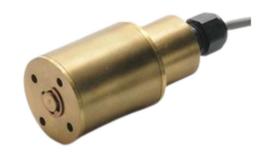

# LD-FPI-BB15 (9873-00003)

#### **SPECIFICATIONS**

**SHROUD AND STEM ASSEMBLY: Brass** 

FLOAT: Buna, 1" x 1"

**SWITCH:** SPST, 50 watt maximum

265 volts and 1 amp maximum values

**SWITCH OPERATION:** N.O. reversible to N.C.

WIRING: 2 wire PVC cable, 22ga., Black and Red, 15'