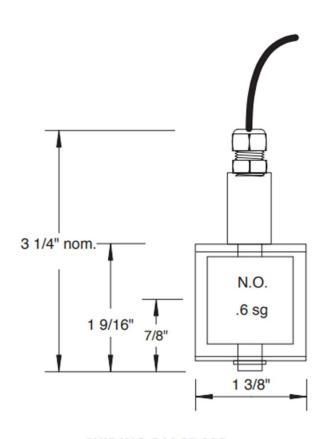

### **WIRING DIAGRAM**

Normal is when float is away from fitting

#### **SPECIFICATIONS**

**SHROUD AND STEM ASSEMBLY: Brass** 

FLOAT: Buna, 1" x 1"

**SWITCH:** SPST, 50 watt maximum

265 volts and 1 amp maximum values

**SWITCH OPERATION:** N.O. reversible to N.C.

WIRING: 2 wire PVC cable, 22ga., Black and Red, 15'

**MAXIMUM PRESSURE:** 150 PSI

OPERATING TEMPERATURE: -40 °F to +180 °F

Do you need something to be different?

No problem, call or email and let us know how we can modify this product to meet your exact requirements!